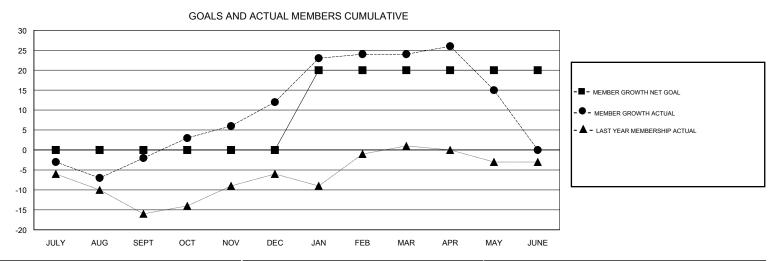

## **CHRIS LEWIS LOCATION ONTARIO GMT CA** Clubs Members RESULTS FOR 2018-2019 RESULTS FOR 2018-2019 NEW CLUBS NEW CLUB GOAL DROPPED CLUBS MEMBER GROWTH NET MEMBER GROWTH DROPPED QUARTER QUARTER GOAL ACTUAL MEMBERS ACTUAL (including transfers) 0 0 0 0 12 13 JULY/AUG/SEPT JULY/AUG/SEPT 0 0 53 35 OCT/NOV/DEC OCT/NOV/DEC 0 1 0 20 31 17 JAN/FEB/MAR JAN/FEB/MAR 0 0 0 0 22 24 APR/MAY/JUNE APR/MAY/JUNE